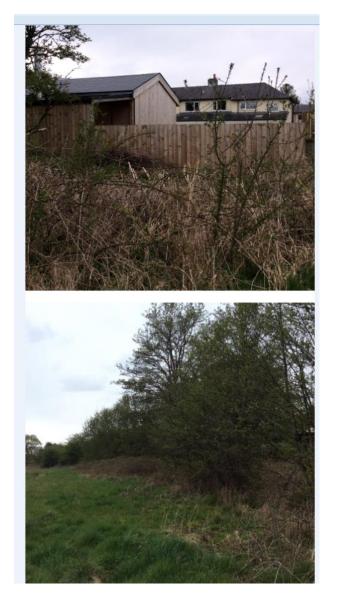

Planning
Committee Meeting

29 March 2022



#### Item 3b

21/00327/FULMAJ

Land 120M East Of 27 Charter Lane, Charnock Richard

Erection of 76no. affordable dwellings with access, parking, landscaping and all other associated works (including pumping station)

## **Location Plan**



## **Aerial photo**



## **Site Layout**

















First Floor Plan







Front Elevation



Rear Elevation



First Floor Plan







Ground Floor Plan



Side Elevation

Rear Elevation

# **Cottage Style Apartments**



FRONT ELEVATION



0982

SIDE ELEVATION



SIDE ELEVATION

REAR ELEVATION

## **Cottage Style Apartments**







## **Cottage Style Apartments**





#### **Street Scene**

#### Street Scene A-A



#### Street Scene B-B



Street Scene C-C



Site Section D-D































## **Charter Lane**