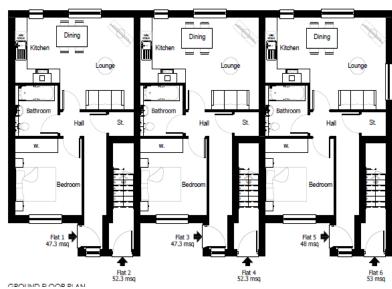

Planning
Committee Meeting

29 March 2022



#### Item 3b

21/00327/FULMAJ

Land 120M East Of 27 Charter Lane, Charnock Richard

Erection of 76no. affordable dwellings with access, parking, landscaping and all other associated works (including pumping station)

## **Location Plan**



## **Aerial photo**



## **Site Layout**

















First Floor Plan







Front Elevation



Rear Elevation



First Floor Plan







Ground Floor Plan



Side Elevation

Rear Elevation

# **Cottage Style Apartments**



FRONT ELEVATION



0982

SIDE ELEVATION



SIDE ELEVATION

REAR ELEVATION

## **Cottage Style Apartments**







## **Cottage Style Apartments**





#### **Street Scene**

#### Street Scene A-A



#### Street Scene B-B



Street Scene C-C



Site Section D-D































## **Charter Lane**