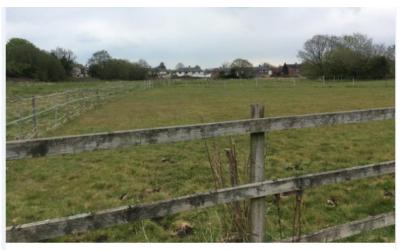

#### Item 3b

21/00327/FULMAJ

Land 120M East Of 27 Charter Lane, Charnock Richard

Erection of 76no. affordable dwellings with access, parking, landscaping and all other associated works (including pumping station)

## **Aerial photo**