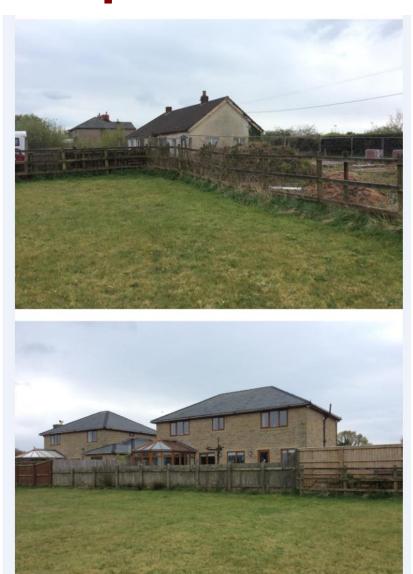

Planning
Committee Meeting

29 March 2022



#### Item 3b

21/00327/FULMAJ

Land 120M East Of 27 Charter Lane, Charnock Richard

Erection of 76no. affordable dwellings with access, parking, landscaping and all other associated works (including pumping station)

## **Location Plan**



## **Aerial photo**



## **Site Layout**

















First Floor Plan







Front Elevation



Rear Elevation



First Floor Plan







Ground Floor Plan



Side Elevation

Rear Elevation

# **Cottage Style Apartments**



FRONT ELEVATION



0982

SIDE ELEVATION



SIDE ELEVATION

REAR ELEVATION

## **Cottage Style Apartments**







## **Cottage Style Apartments**





#### **Street Scene**

#### Street Scene A-A



#### Street Scene B-B



Street Scene C-C



Site Section D-D































## **Charter Lane**