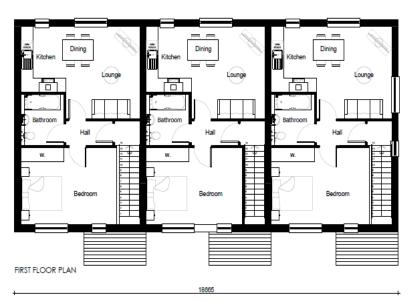

Planning
Committee Meeting

29 March 2022



#### Item 3b

21/00327/FULMAJ

Land 120M East Of 27 Charter Lane, Charnock Richard

Erection of 76no. affordable dwellings with access, parking, landscaping and all other associated works (including pumping station)

## **Location Plan**



## **Aerial photo**



## **Site Layout**

















First Floor Plan







Front Elevation



Rear Elevation



First Floor Plan







Ground Floor Plan



Side Elevation

Rear Elevation

# **Cottage Style Apartments**



FRONT ELEVATION



0982

SIDE ELEVATION



SIDE ELEVATION

REAR ELEVATION

## **Cottage Style Apartments**







## **Cottage Style Apartments**





#### **Street Scene**

#### Street Scene A-A



#### Street Scene B-B



Street Scene C-C



Site Section D-D































## **Charter Lane**