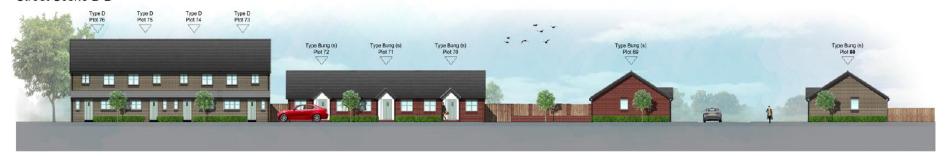

Planning
Committee Meeting

29 March 2022



#### Item 3b

21/00327/FULMAJ

Land 120M East Of 27 Charter Lane, Charnock Richard

Erection of 76no. affordable dwellings with access, parking, landscaping and all other associated works (including pumping station)

## **Location Plan**



## **Aerial photo**



## **Site Layout**

















First Floor Plan







Front Elevation



Rear Elevation



First Floor Plan







Ground Floor Plan



Side Elevation

Rear Elevation

# **Cottage Style Apartments**



FRONT ELEVATION



0982

SIDE ELEVATION



SIDE ELEVATION

REAR ELEVATION

## **Cottage Style Apartments**







## **Cottage Style Apartments**





#### **Street Scene**

#### Street Scene A-A



#### Street Scene B-B



Street Scene C-C



Site Section D-D































## **Charter Lane**