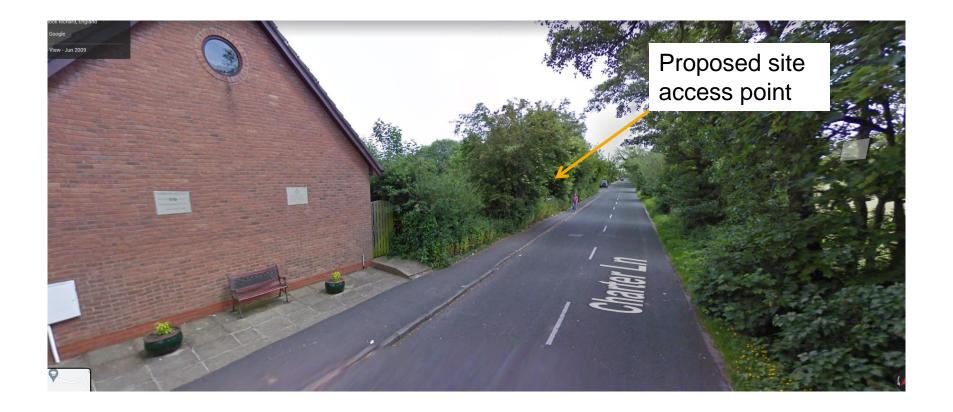

March 2022



#### Item 3b

21/00327/FULMAJ

Land 120M East Of 27 Charter Lane, Charnock Richard

Erection of 76no. affordable dwellings with access, parking, landscaping and all other associated works (including pumping station)

## **Location Plan**



## **Aerial photo**



## **Site Layout**

















First Floor Plan







Front Elevation



Rear Elevation



First Floor Plan







Ground Floor Plan



Side Elevation

Rear Elevation

# **Cottage Style Apartments**



FRONT ELEVATION



0982

SIDE ELEVATION



SIDE ELEVATION

REAR ELEVATION

## **Cottage Style Apartments**







## **Cottage Style Apartments**





#### **Street Scene**

#### Street Scene A-A



#### Street Scene B-B



Street Scene C-C



Site Section D-D































## **Charter Lane**