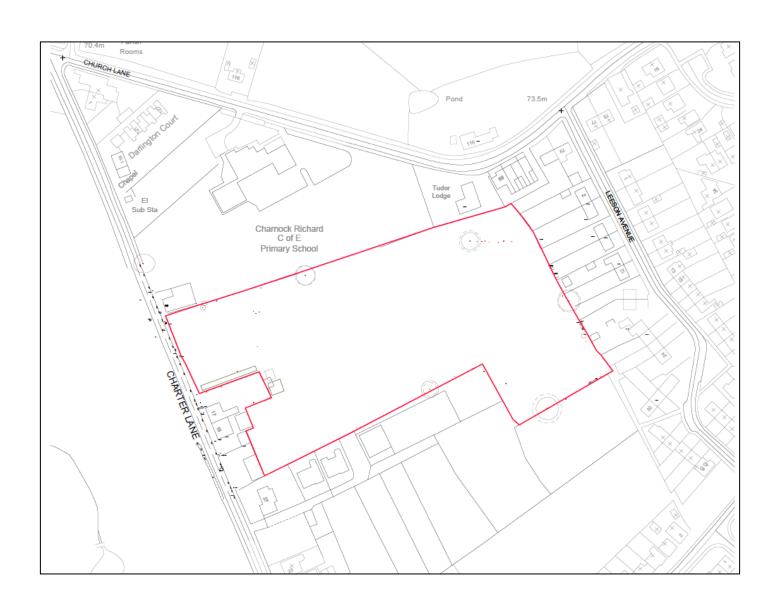

Planning
Committee Meeting

29 March 2022



#### Item 3b

21/00327/FULMAJ

Land 120M East Of 27 Charter Lane, Charnock Richard

Erection of 76no. affordable dwellings with access, parking, landscaping and all other associated works (including pumping station)

## **Location Plan**



## **Aerial photo**



## **Site Layout**

















First Floor Plan







Front Elevation



Rear Elevation



First Floor Plan







Ground Floor Plan



Side Elevation

Rear Elevation

# **Cottage Style Apartments**



FRONT ELEVATION



0982

SIDE ELEVATION



SIDE ELEVATION

REAR ELEVATION

## **Cottage Style Apartments**







## **Cottage Style Apartments**





#### **Street Scene**

#### Street Scene A-A



#### Street Scene B-B



Street Scene C-C



Site Section D-D































## **Charter Lane**