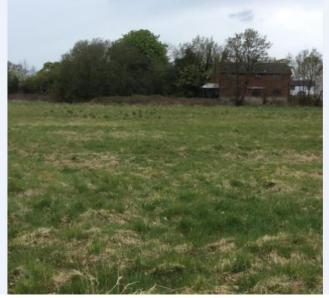

Planning
Committee Meeting

29 March 2022



#### Item 3b

21/00327/FULMAJ

Land 120M East Of 27 Charter Lane, Charnock Richard

Erection of 76no. affordable dwellings with access, parking, landscaping and all other associated works (including pumping station)

## **Location Plan**



## **Aerial photo**



## **Site Layout**

















First Floor Plan







Front Elevation



Rear Elevation



First Floor Plan







Ground Floor Plan



Side Elevation

Rear Elevation

# **Cottage Style Apartments**



FRONT ELEVATION



0982

SIDE ELEVATION



SIDE ELEVATION

REAR ELEVATION

## **Cottage Style Apartments**







## **Cottage Style Apartments**





#### **Street Scene**

#### Street Scene A-A



#### Street Scene B-B



Street Scene C-C



Site Section D-D































## **Charter Lane**