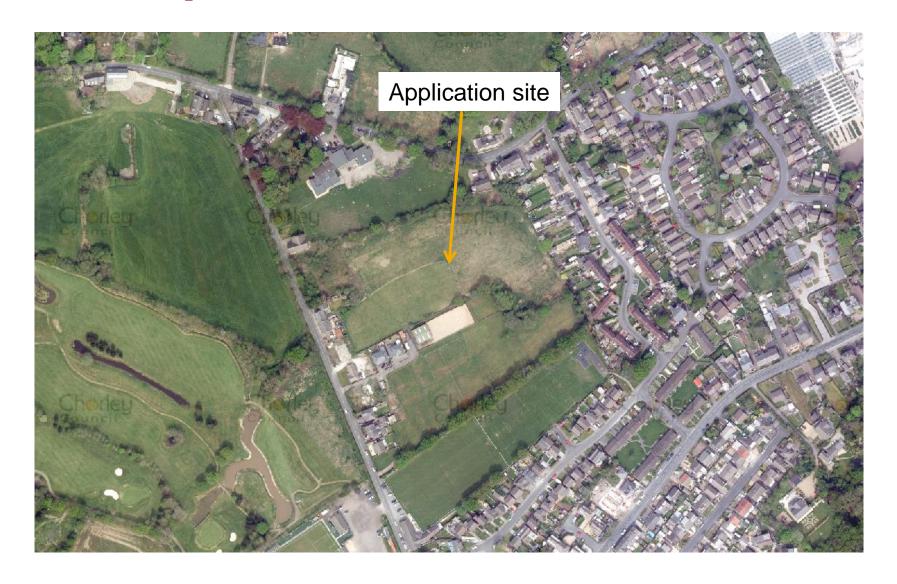

Planning
Committee Meeting

29 March 2022



#### Item 3b

21/00327/FULMAJ

Land 120M East Of 27 Charter Lane, Charnock Richard

Erection of 76no. affordable dwellings with access, parking, landscaping and all other associated works (including pumping station)

## **Location Plan**



## **Aerial photo**



## **Site Layout**

















First Floor Plan







Front Elevation



Rear Elevation



First Floor Plan







Ground Floor Plan



Side Elevation

Rear Elevation

# **Cottage Style Apartments**



FRONT ELEVATION



0982

SIDE ELEVATION



SIDE ELEVATION

REAR ELEVATION

## **Cottage Style Apartments**







## **Cottage Style Apartments**





#### **Street Scene**

#### Street Scene A-A



#### Street Scene B-B



Street Scene C-C



Site Section D-D































## **Charter Lane**