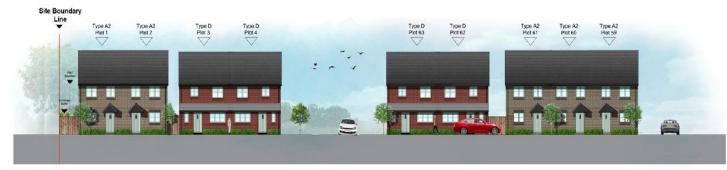

Planning
Committee Meeting

29 March 2022



#### Item 3b

21/00327/FULMAJ

Land 120M East Of 27 Charter Lane, Charnock Richard

Erection of 76no. affordable dwellings with access, parking, landscaping and all other associated works (including pumping station)

## **Location Plan**



## **Aerial photo**



## **Site Layout**

















First Floor Plan







Front Elevation



Rear Elevation



First Floor Plan







Ground Floor Plan



Side Elevation

Rear Elevation

# **Cottage Style Apartments**



FRONT ELEVATION



0982

SIDE ELEVATION



SIDE ELEVATION

REAR ELEVATION

## **Cottage Style Apartments**







## **Cottage Style Apartments**





#### **Street Scene**

#### Street Scene A-A



#### Street Scene B-B



Street Scene C-C



Site Section D-D































## **Charter Lane**