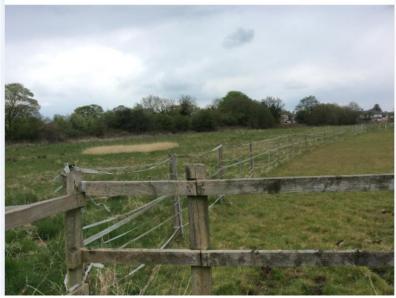

#### Item 3b

21/00327/FULMAJ

Land 120M East Of 27 Charter Lane, Charnock Richard

Erection of 76no. affordable dwellings with access, parking, landscaping and all other associated works (including pumping station)

## **Aerial photo**